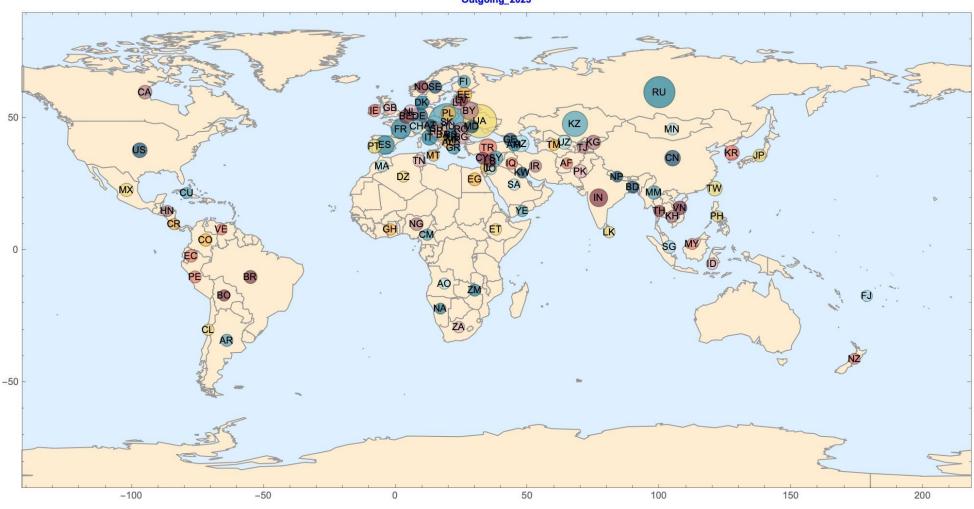

# **Czech Technical University in Prague**







### INTERNATIONALIZATION

= excellence in research & education

#### we provide in English:

- Courses for exchange students
- 60+ Study Programmes for degree seeking students
- 25+ Double /Joint Degree programmes

we care for International collaboration, and we have partner universities in 100+ countries world wide

we are member of European Alliance EuroTeQ

we perform scientific work for research grants: ERC, Horizon 2022

we cooperate with industrial partners as GE Aviation, Porsche, Siemens, Skoda, etc.

we participate actively in exchange programmes:

Erasmus +, Erasmus Mundus, Bilateral Agreements, T.I.M.E. Association, Aktion, ATHENS...





# INTERNATIONALIZATION

#### where are our foreign students from













## **WELCOME IN PRAGUE!**